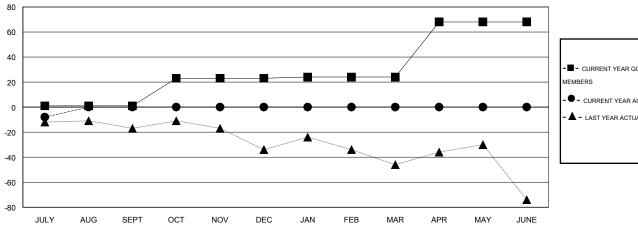

#### GOALS AND ACTUAL MEMBERS CUMULATIVE

| - CURRENT YEAR GOALS FOR NEW |  |
|------------------------------|--|
| MEMBERS                      |  |

CURRENT YEAR ACTUAL MEMBERS - LAST YEAR ACTUAL MEMBERS

## **LOCATION FLORIDA**

 $\mathsf{GMT}\;\mathsf{CA}\;1$ 

| Clubs                   |                  |           |                  |                  | Members                  |                    |                                     |                    |                  |
|-------------------------|------------------|-----------|------------------|------------------|--------------------------|--------------------|-------------------------------------|--------------------|------------------|
| RESULTS FOR 2016-2017   |                  |           |                  |                  | RESULTS FOR 2016-2017    |                    |                                     |                    |                  |
| QUARTER                 | NEW CLUB<br>GOAL | NEW CLUBS | DROPPED<br>CLUBS | NET<br>GAIN/LOSS | QUARTER                  | NEW MEMBER<br>GOAL | CHARTER AND<br>NEW MEMBERS<br>ADDED | DROPPED<br>MEMBERS | NET<br>GAIN/LOSS |
| JULY/AUG/SEPT           | 0                | 0         | 0                | 0                | JULY/AUG/SEPT            | 1<br>22            | 44<br>0                             | 44<br>0            | 0                |
| OCT/NOV/DEC JAN/FEB/MAR | 0                | 0         | 0<br>0<br>0      | 0                | OCT/NOV/DEC  JAN/FEB/MAR | 1<br>44            | 0                                   | 0                  | 0                |
| APR/MAY/JUNE            | 2                | U         | U                | 0                | APR/MAY/JUNE             | 44                 | 0                                   | U                  |                  |