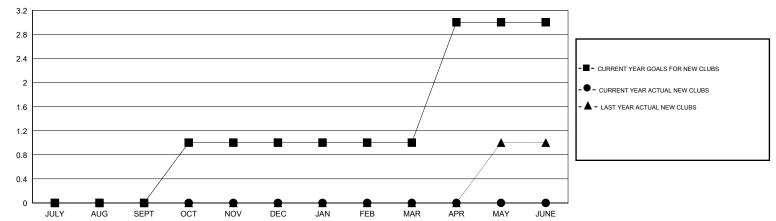

### GOALS AND ACTUAL NEW CLUBS CUMULATIVE

## **LOCATION FLORIDA**

 $\mathsf{GMT}\;\mathsf{CA}\;1$ 

| Clubs                   |                  |           |                  |                  | Members                  |                    |                                     |                    |                  |
|-------------------------|------------------|-----------|------------------|------------------|--------------------------|--------------------|-------------------------------------|--------------------|------------------|
| RESULTS FOR 2016-2017   |                  |           |                  |                  | RESULTS FOR 2016-2017    |                    |                                     |                    |                  |
| QUARTER                 | NEW CLUB<br>GOAL | NEW CLUBS | DROPPED<br>CLUBS | NET<br>GAIN/LOSS | QUARTER                  | NEW MEMBER<br>GOAL | CHARTER AND<br>NEW MEMBERS<br>ADDED | DROPPED<br>MEMBERS | NET<br>GAIN/LOSS |
| JULY/AUG/SEPT           | 0                | 0         | 0                | 0                | JULY/AUG/SEPT            | 1<br>22            | 44<br>0                             | 44<br>0            | 0                |
| OCT/NOV/DEC JAN/FEB/MAR | 0                | 0         | 0<br>0<br>0      | 0                | OCT/NOV/DEC  JAN/FEB/MAR | 1<br>44            | 0                                   | 0                  | 0                |
| APR/MAY/JUNE            | 2                | U         | U                | 0                | APR/MAY/JUNE             | 44                 | 0                                   | U                  |                  |